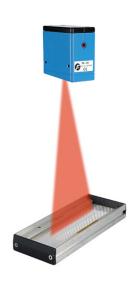

# SE-20 WIDE GAP REFLEX SENSOR

Introducing the SE-20 Wide Gap Reflex Sensor from Fife. The SE-20 is ideal for highly reflective materials, as it is not affected by ambient light and reflections.

The SE-20 emits a pulsing light, hitting the edge of the strip and is reflected from the reflector installed below the strip.

The material in the reflector polarizes the light it reflects to the sensor. These polarized light signals are processed to filter out ambient light and reflections to accurately define the position of the strip. There is a wide variety of sensor mountings and positioning assemblies available for use with this sensor.