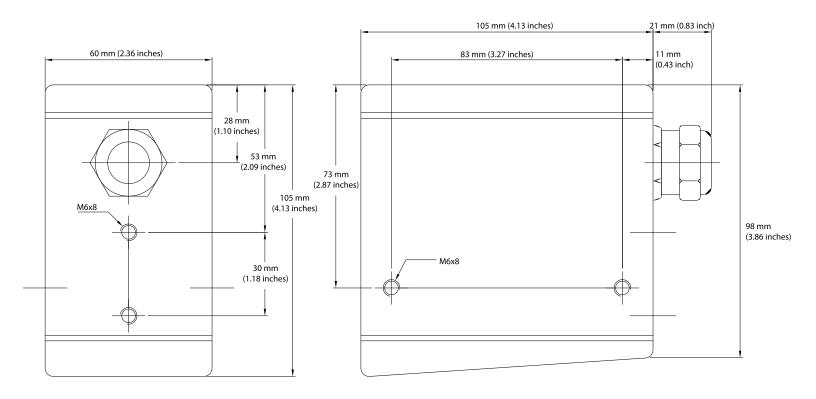

715 G

**Distance Sensor- Reflector:** 

900-3000mm

**Operating Temperature** 

5°- 60°C

**Protection Class** 

IP67

**Supply Power:** 

+ 12V, 45mA

**Output Signal:** 

0 to 10mA

Linearity:

2% max. deviation

Plane change:

1% max. deviation

**ESD** protected:

Designed to IEC 801-2

Offsetting Ambient Light:

Modulated light source

### **KEY FEATURES**

- Maintenance-free
- · Not affected by ambient light
- · Not affected by reflective material
- Integrated boosting adjustment
- Variable distance between sensor and reflector of 0.9m- 3m
- Can be used for outer edge or center guiding
- Its small size allows for mounting in restricted spaces
- Ideal for edge and center guiding systems in slitting lines, uncoiler, recoiler and sensing of highly reflective strips

## **DIMENSIONS**





#### NORTH, CENTRAL AND SOUTH AMERICA

Tel +1.405.755.1600 Fax +1.405.755.8425 sales@maxcessintl.com www.maxcessintl.com

#### INDIA

Tel +91.22.27602633 Fax +91.22.27602634 india@maxcessintl.com www.maxcess.in

#### EUROPE, MIDDLE EAST AND AFRICA

Tel +49.6195.7002.0 Fax +49.6195.7002.933 sales@maxcess.eu www.maxcess.eu

#### JAPAN

Tel +81.43.421.1622 Fax +81.43.421.2895 japan@maxcessintl.com www.maxcess.jp

#### CHINA

Tel +86.756.881.9398 Fax +86.756.881.9393 info@maxcessintl.com.cn www.maxcessintl.com.cn

#### KOREA, TAIWAN AND SE ASIA

asia@maxcessintl.com maxcessintl.asia